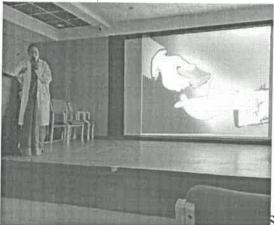

TRAINING METHODS – Offline lectures

MATERIALS - PowerPoint presentation

RESOURCE PERSON: Dr.V. Sunanda, HOD&Professor, Dept of Biochemistry

VENUE: Malla Reddy Institute of Medical Sciences, 1st Floor, 2nd Lecture Gallery

DURATION: 9am to 12pm

BATCH SIZE: 76 participants

DATE:07.04.2022

PARTICIPANTS: Interns and MBBS students

A PARTIE AND A PAR

Self Motivation Lecture.

DEAN Malla Reddy Institute of Medical Sciences

(SPONSORED BY : CHANDRAMMA EDUCATIONAL SOCIETY) Recognized by Medical Council of India, Ministry of Health & Family Welfare, Govt. of India Affiliated to Kaloji Narayanarao University of Health Sciences, Warangal, Telangana. [No.U.12012/127/2016-ME.I (FTS.3084749)]